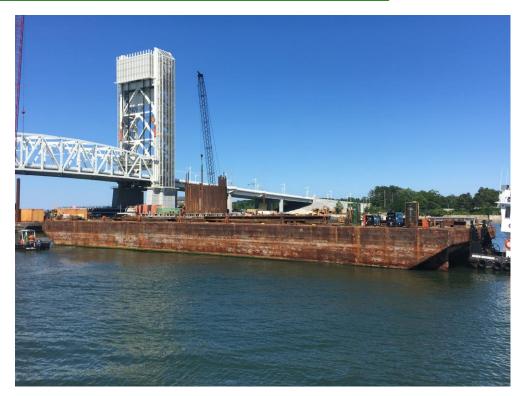

## **SEI-39**

| TYPE:         | Spud Barge                                                                                                                                                                                                                                        |                                                 |
|---------------|---------------------------------------------------------------------------------------------------------------------------------------------------------------------------------------------------------------------------------------------------|-------------------------------------------------|
| CLASS:        | None                                                                                                                                                                                                                                              |                                                 |
| STERLING #:   | 09-111                                                                                                                                                                                                                                            |                                                 |
| LENGTH        | 165'                                                                                                                                                                                                                                              |                                                 |
| BEAM          | 42.5'                                                                                                                                                                                                                                             |                                                 |
| DEPTH         | 11'                                                                                                                                                                                                                                               |                                                 |
| GROSS TONAGE: | 697                                                                                                                                                                                                                                               |                                                 |
| LIGHT DRAFT:  |                                                                                                                                                                                                                                                   |                                                 |
| COMPARTMENTS: | 13                                                                                                                                                                                                                                                |                                                 |
| BULK HEADS:   | (2) Longitudinal; (6) Transverse                                                                                                                                                                                                                  |                                                 |
| SPUD WELLS:   | (2) 20" Round                                                                                                                                                                                                                                     |                                                 |
| SPUDS:        | (2) 40' + 30' x 18"                                                                                                                                                                                                                               | A                                               |
| CAPACITY:     | 1600 Tons                                                                                                                                                                                                                                         |                                                 |
| OTHER:        | All welded steel flat deck spud barge,<br>with flat bottom and raked plating at each<br>end and towing skegs. The sides and<br>logs are parallel and straight. There is a<br>5" concrete wear deck with perimeter<br>stanchions and 4' bin walls. | STERLING EQUIPMENT<br>www.sterlingequipment.com |