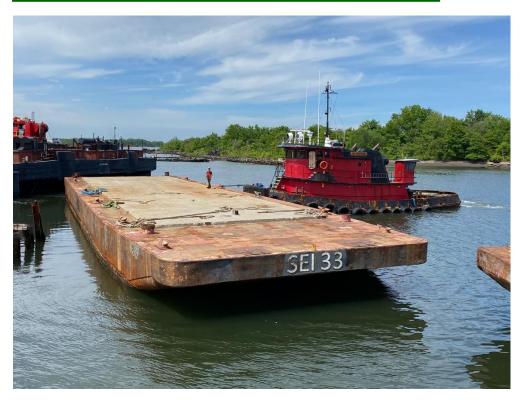

## **SEI-33**

| TYPE:         | Spud Barge                                                                                                                                                        |
|---------------|-------------------------------------------------------------------------------------------------------------------------------------------------------------------|
| CLASS:        | Inland                                                                                                                                                            |
| STERLING #:   | 09-105                                                                                                                                                            |
| LENGTH        | 152'                                                                                                                                                              |
| BEAM          | 40'                                                                                                                                                               |
| DEPTH         | 10'                                                                                                                                                               |
| GROSS TONAGE: | 510 Approx.                                                                                                                                                       |
| LIGHT DRAFT:  |                                                                                                                                                                   |
| COMPARTMENTS: | 8                                                                                                                                                                 |
| BULK HEADS:   | (7) Transverse                                                                                                                                                    |
| SPUD WELLS:   | (2) 18" Round                                                                                                                                                     |
| SPUDS:        | (2) 16" X 60'                                                                                                                                                     |
| CAPACITY:     |                                                                                                                                                                   |
| OTHER:        | All welded steel ex: railroad car float<br>section, with forward raked bottom,<br>square stern and parallel armor plate<br>sides. The bottom has slight deadrise. |