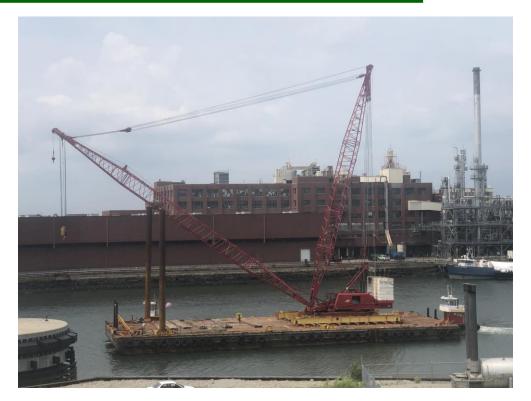

## MR. BARGE-4100 RINGER

| TYPE:         | Spud Barge                                                                                                                                                            |  |
|---------------|-----------------------------------------------------------------------------------------------------------------------------------------------------------------------|--|
| CLASS:        | Inland                                                                                                                                                                |  |
| STERLING #:   | 09-043                                                                                                                                                                |  |
| LENGTH        | 180'                                                                                                                                                                  |  |
| BEAM          | 70'                                                                                                                                                                   |  |
| DEPTH         | 12'                                                                                                                                                                   |  |
| GROSS TONAGE: | 1341                                                                                                                                                                  |  |
| LIGHT DRAFT:  |                                                                                                                                                                       |  |
| COMPARTMENTS: | 23                                                                                                                                                                    |  |
| BULK HEADS:   | (2) Longitudinal; (8) Transverse                                                                                                                                      |  |
| SPUD WELLS:   | (2) 38" Round                                                                                                                                                         |  |
| SPUDS:        | (2) 36" X 60'                                                                                                                                                         |  |
| CAPACITY:     | 2600 Tons                                                                                                                                                             |  |
| OTHER:        | This vessel has hydraulic spud winches<br>mounted on deck. Center pin is 55' from<br>stern. A Manitowoc 4100 Series III Ringer.<br>Barge has bow rake & square stern. |  |
|               |                                                                                                                                                                       |  |