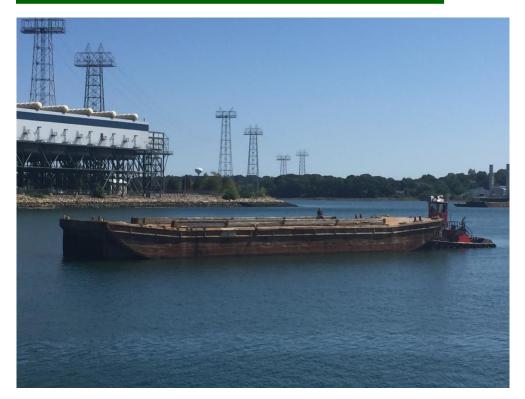

## PAUL LEDWELL

| TYPE:         | Deck Barge                                                                                      |                    |
|---------------|-------------------------------------------------------------------------------------------------|--------------------|
| CLASS:        | Inland                                                                                          |                    |
| STERLING #:   | 09-185                                                                                          |                    |
| LENGTH        | 110'                                                                                            |                    |
| BEAM          | 32'                                                                                             |                    |
| DEPTH         | 10'                                                                                             |                    |
| GROSS TONAGE: | 315                                                                                             |                    |
| LIGHT DRAFT:  | 2                                                                                               |                    |
| COMPARTMENTS: | 8                                                                                               |                    |
| BULK HEADS:   | (1) Longitudinal (4) Transverse                                                                 |                    |
| SPUD WELLS:   | None                                                                                            | 1                  |
| SPUDS:        | None                                                                                            | A                  |
| CAPACITY:     | 350 Ton                                                                                         |                    |
| OTHER:        | Vessel is fitted with a Bow and Stern<br>Rake. Forward and aft deck shear approx.<br>15' x 20". | STERLING EQUIPMENT |