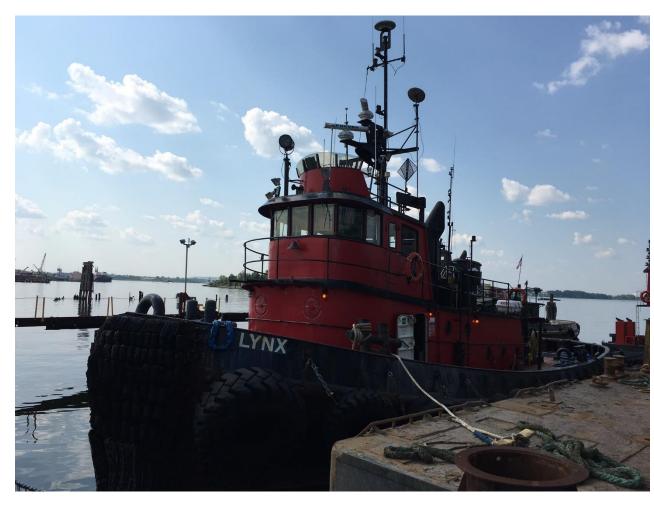

| Туре            | 1800 HP Twin Screw Tug                                                                                                                                                          |
|-----------------|---------------------------------------------------------------------------------------------------------------------------------------------------------------------------------|
| Class           | Inland                                                                                                                                                                          |
| Sterling #      | 12-021                                                                                                                                                                          |
| Length          | 73'                                                                                                                                                                             |
| Beam            | 25'                                                                                                                                                                             |
| Depth           | 9'                                                                                                                                                                              |
| Gross<br>Tonage | 119                                                                                                                                                                             |
| Net<br>Tonnage  | 81                                                                                                                                                                              |
| Year Built      | 1967                                                                                                                                                                            |
| Other           | Air Draft: 40', 35' with mast down. Vessel powered by (2) Caterpillar D-398 diesel engines with Caterpillar 3192 reduction gear with 5.31.1 ratio. 24,000 gallon fuel capacity. |