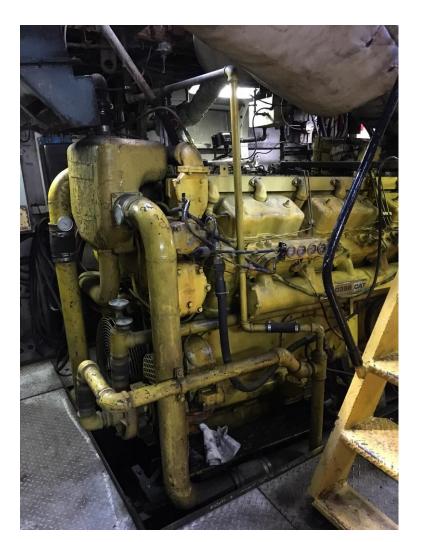

| Туре            | 1800 HP Twin Screw Tug                                                                                                                                                          |
|-----------------|---------------------------------------------------------------------------------------------------------------------------------------------------------------------------------|
| Class           | Inland                                                                                                                                                                          |
| Sterling #      | 12-021                                                                                                                                                                          |
| Length          | 73'                                                                                                                                                                             |
| Beam            | 25'                                                                                                                                                                             |
| Depth           | 9'                                                                                                                                                                              |
| Gross<br>Tonage | 119                                                                                                                                                                             |
| Net<br>Tonnage  | 81                                                                                                                                                                              |
| Year Built      | 1967                                                                                                                                                                            |
| Other           | Air Draft: 40', 35' with mast down. Vessel powered by (2) Caterpillar D-398 diesel engines with Caterpillar 3192 reduction gear with 5.31.1 ratio. 24,000 gallon fuel capacity. |