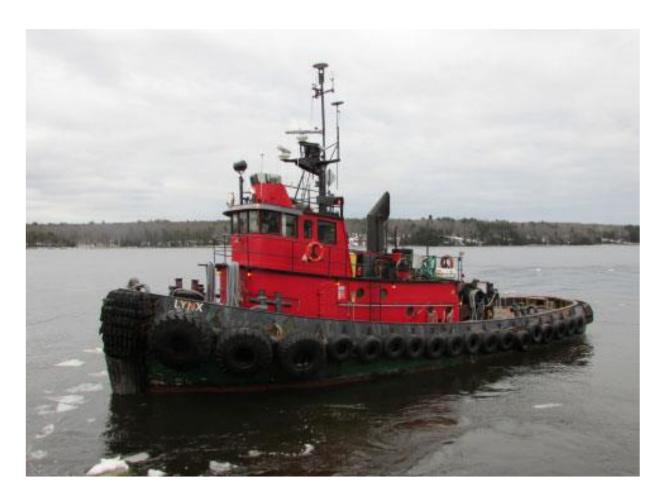

| Туре            | 1800 HP Twin Screw Tug                                                                                                                                                          |
|-----------------|---------------------------------------------------------------------------------------------------------------------------------------------------------------------------------|
| Class           | Inland                                                                                                                                                                          |
| Sterling #      | 12-021                                                                                                                                                                          |
| Length          | 73'                                                                                                                                                                             |
| Beam            | 25'                                                                                                                                                                             |
| Depth           | 9'                                                                                                                                                                              |
| Gross<br>Tonage | 119                                                                                                                                                                             |
| Net<br>Tonnage  | 81                                                                                                                                                                              |
| Year Built      | 1967                                                                                                                                                                            |
| Other           | Air Draft: 40', 35' with mast down. Vessel powered by (2) Caterpillar D-398 diesel engines with Caterpillar 3192 reduction gear with 5.31.1 ratio. 24,000 gallon fuel capacity. |