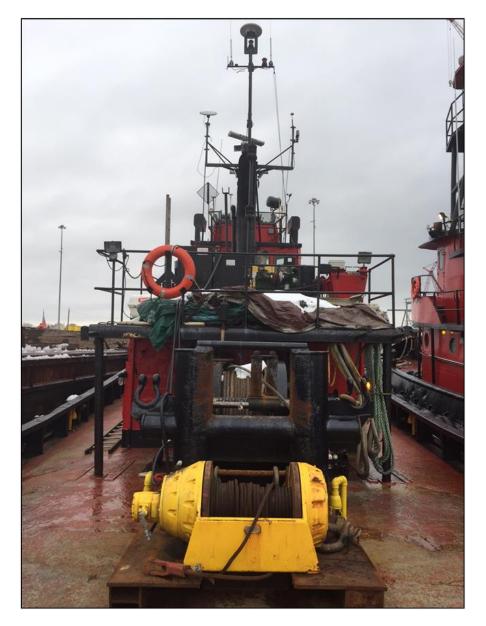

| Туре            | 1800 HP Twin Screw Tug                                                                                                                                                          |
|-----------------|---------------------------------------------------------------------------------------------------------------------------------------------------------------------------------|
| Class           | Inland                                                                                                                                                                          |
| Sterling #      | 12-021                                                                                                                                                                          |
| Length          | 73'                                                                                                                                                                             |
| Beam            | 25'                                                                                                                                                                             |
| Depth           | 9'                                                                                                                                                                              |
| Gross<br>Tonage | 119                                                                                                                                                                             |
| Net<br>Tonnage  | 81                                                                                                                                                                              |
| Year Built      | 1967                                                                                                                                                                            |
| Other           | Air Draft: 40', 35' with mast down. Vessel powered by (2) Caterpillar D-398 diesel engines with Caterpillar 3192 reduction gear with 5.31.1 ratio. 24,000 gallon fuel capacity. |