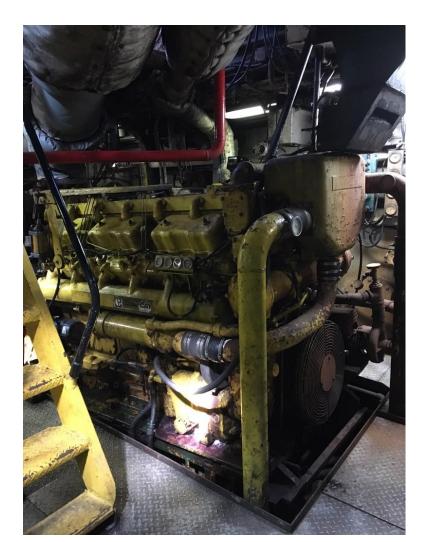

| Туре            | 1800 HP Twin Screw Tug                                                                                                                                                          |
|-----------------|---------------------------------------------------------------------------------------------------------------------------------------------------------------------------------|
| Class           | Inland                                                                                                                                                                          |
| Sterling #      | 12-021                                                                                                                                                                          |
| Length          | 73'                                                                                                                                                                             |
| Beam            | 25'                                                                                                                                                                             |
| Depth           | 9'                                                                                                                                                                              |
| Gross<br>Tonage | 119                                                                                                                                                                             |
| Net<br>Tonnage  | 81                                                                                                                                                                              |
| Year Built      | 1967                                                                                                                                                                            |
| Other           | Air Draft: 40', 35' with mast down. Vessel powered by (2) Caterpillar D-398 diesel engines with Caterpillar 3192 reduction gear with 5.31.1 ratio. 24,000 gallon fuel capacity. |