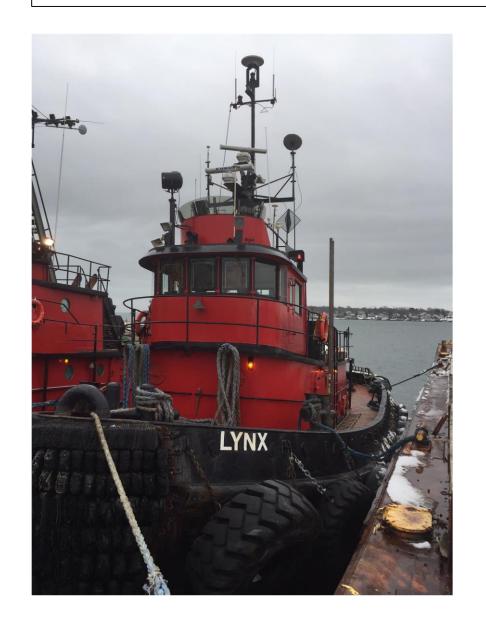

| Туре            | 1800 HP Twin Screw Tug                                                                                                                                                          |
|-----------------|---------------------------------------------------------------------------------------------------------------------------------------------------------------------------------|
| Class           | Inland                                                                                                                                                                          |
| Sterling #      | 12-021                                                                                                                                                                          |
| Length          | 73'                                                                                                                                                                             |
| Beam            | 25'                                                                                                                                                                             |
| Depth           | 9'                                                                                                                                                                              |
| Gross<br>Tonage | 119                                                                                                                                                                             |
| Net<br>Tonnage  | 81                                                                                                                                                                              |
| Year Built      | 1967                                                                                                                                                                            |
| Other           | Air Draft: 40', 35' with mast down. Vessel powered by (2) Caterpillar D-398 diesel engines with Caterpillar 3192 reduction gear with 5.31.1 ratio. 24,000 gallon fuel capacity. |