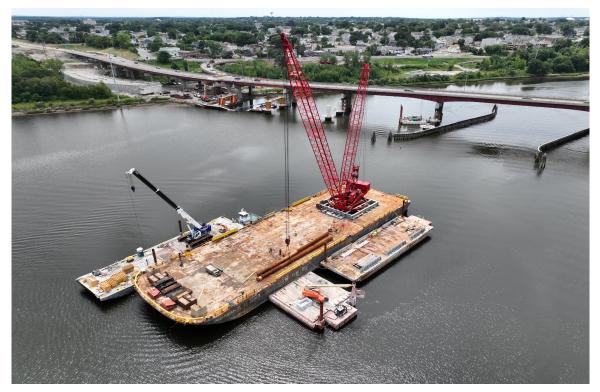

## **DECRESCENZO - 4100 RINGER**

| TYPE:         | Spud Barge                                                                                                                                      |   |
|---------------|-------------------------------------------------------------------------------------------------------------------------------------------------|---|
| CLASS:        | Inland                                                                                                                                          |   |
| STERLING #:   | 09-247                                                                                                                                          |   |
| LENGTH        | 250'                                                                                                                                            |   |
| BEAM          | 76'                                                                                                                                             |   |
| DEPTH         | 17'                                                                                                                                             |   |
| GROSS TONAGE: | 3000                                                                                                                                            |   |
| LIGHT DRAFT:  | 5'                                                                                                                                              |   |
| COMPARTMENTS: | 15                                                                                                                                              |   |
| BULK HEADS:   | (2) Longitudinal; (4) Transverse                                                                                                                |   |
| SPUD WELLS:   | (2)32"I.D.round                                                                                                                                 |   |
| SPUDS:        | (2) 30" x 80'                                                                                                                                   |   |
| CAPACITY:     | 300 tons                                                                                                                                        |   |
| OTHER:        | Vessel is fitted with a bow and<br>stern rake, with a Manitowoc 4100<br>ringer series III on deck. Center<br>pin is located 51' from the stern. | W |